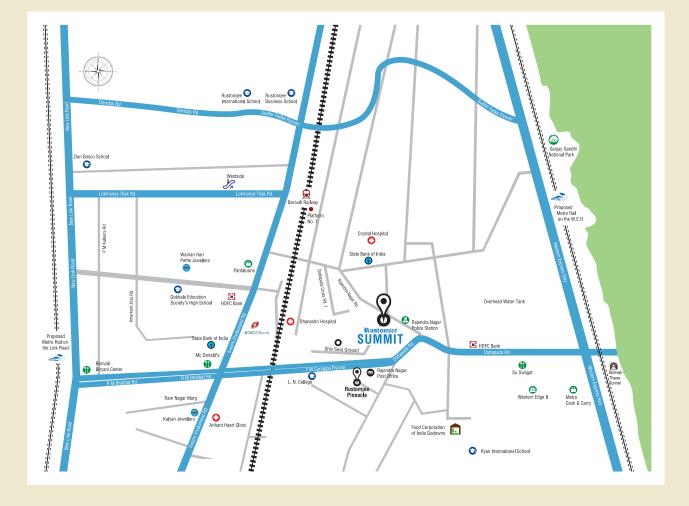

## FOR FRIDAY NIGHT PLANS, A GETAWAY OR TRIPS WITHOUT TRAFFIC, JUST STEP OUT.

PROPOSED METRO STATION At Western Express Highway and Link Road

Rustomjee International School | Rustomjee Business School | Thakur School Don Bosco School | Ryan International School | L. N. College

HEALTHCARE Crystal Hospital | Dhanashri Hospital | Arihant Heart Clinic

**RETAIL & ENTERTAINMENT** Westside | Pantaloons | Metro Cash and Carry | Western Edge 2

#### CONNECTIVITY

Western Express Highway | Link Road | S. V. Road | Borivali - Thane Tunnel

#### SANJAY GANDHI NATIONAL PARK

**BORIVALI STATION** 