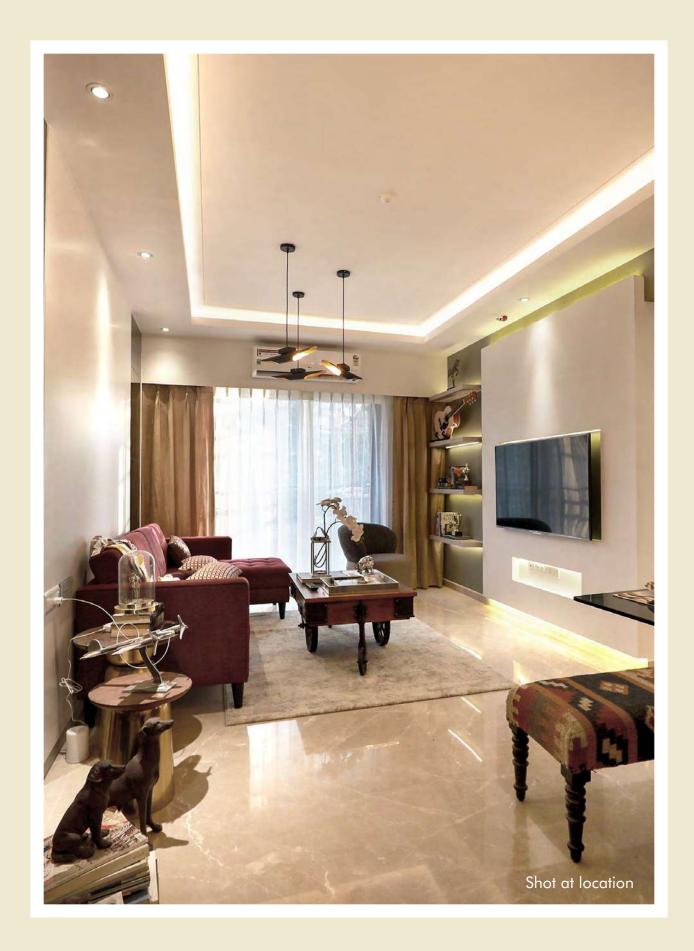

#### INTERNAL AMENITIES

SEMI MODULAR KITCHEN | IMPORTED MARBLE IN LIVING AND DINING AREAS AND PASSAGE | VITRIFIED TILES IN KITCHEN AND ALL BEDROOMS CERAMIC TILES IN ALL TOILETS | LAMINATED FLUSH DOOR PREMIUM CP FITTINGS - JAQUAR OR EQUIVALENT AMERICAN STANDARD OR EQUIVALENT SANITARY WARE | VIDEO DOOR PHONE