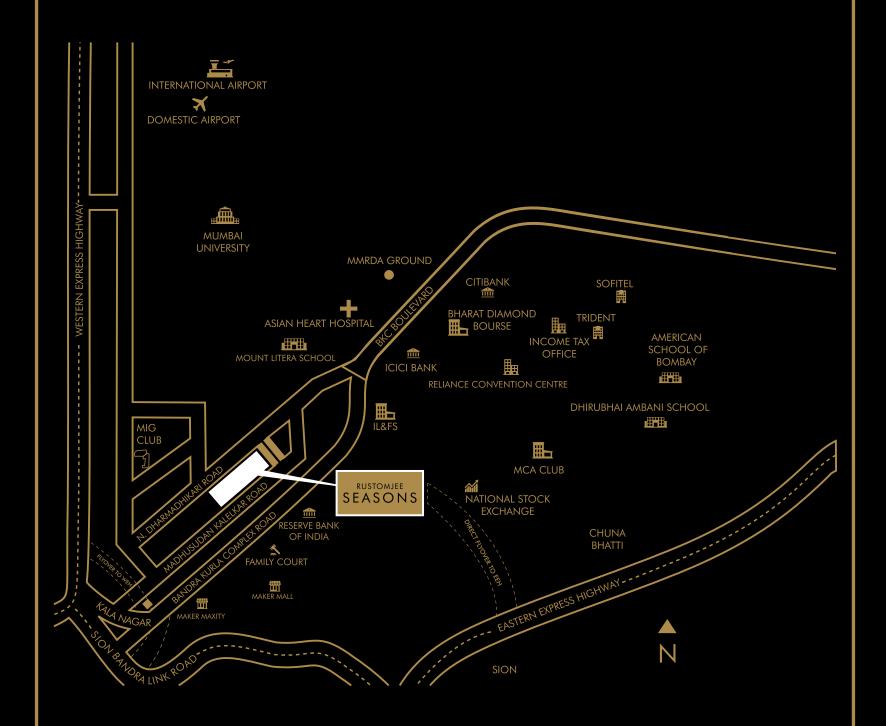

### CONNECTIVITY

Western Express Highway: 0.2 km
Bandra - Worli Sea Link: 2.4 km
Domestic Airport: 6.5 km
International Airport: 6.2 km
Eastern Express Highway: 4.3 km
Central Suburbs via the SCLR: 6.5 km

### RETAIL

High Street Phoenix, Lower Parel: 11.6 km Phoenix Market City, Kurla: 2.9 km

### CAFES & RESTAURANTS

Masala Library | Yauatcha | Hitchki Starbucks | Gateway Taproom Hemant Oberoi | Tuskers Jyran | Le Bar Diamantaire Sante Spa Cuisine | Illuminati Tresind | CinCin

### SCHOOLS

2 of the top 3
International Schools in Mumbai:
Dhirubhai Ambani International School &
American School of Bombay
Ascend International School

### 5 STAR HOTELS

Taj Lands End | Sofitel | Trident | Grand Hyatt

### PROPOSED LUXURY MALL

The Maker Mall