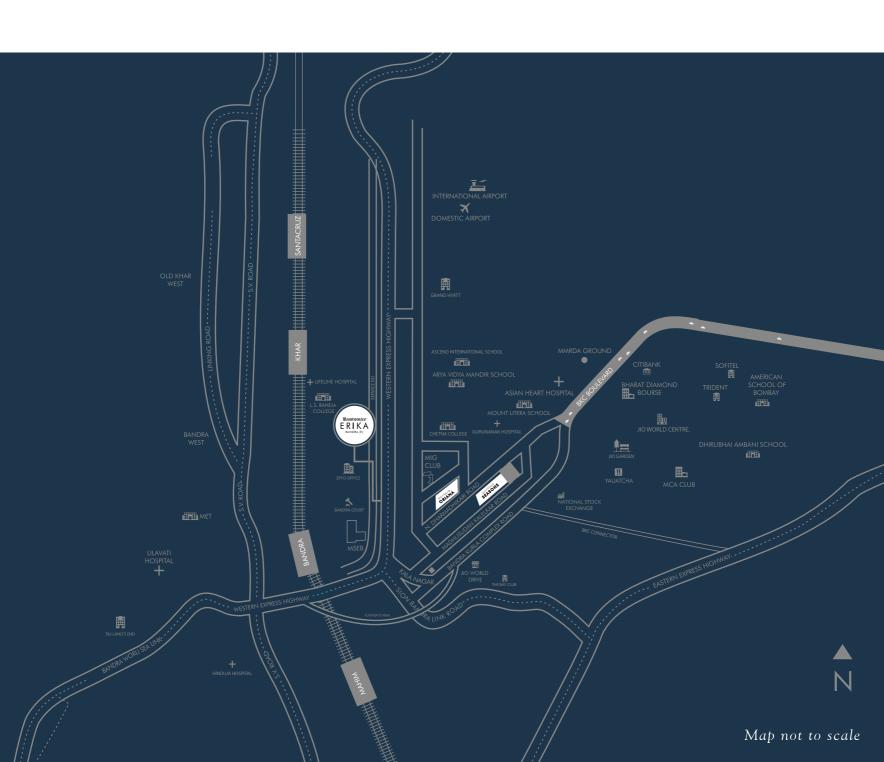

Bustling upcoming location

Close to BKC

Well-connected to the Western Suburbs and South Mumbai

Minutes away from the Sea Link and the W.E. Highway

Well developed social infrastructure - schools, hospitals, malls, restaurants nearby

### TRAFFIC SHOULDN'T EAT INTO DINNER PLANS.

Connectivity:

- BKC 1.6 km Bandra Worli Sea Link 3.5 km
  - Bandra Railway Station 1.1 km
  - Western Express Highway 0.3 km
- Domestic Airport 5.5 km International Airport 8.5 km