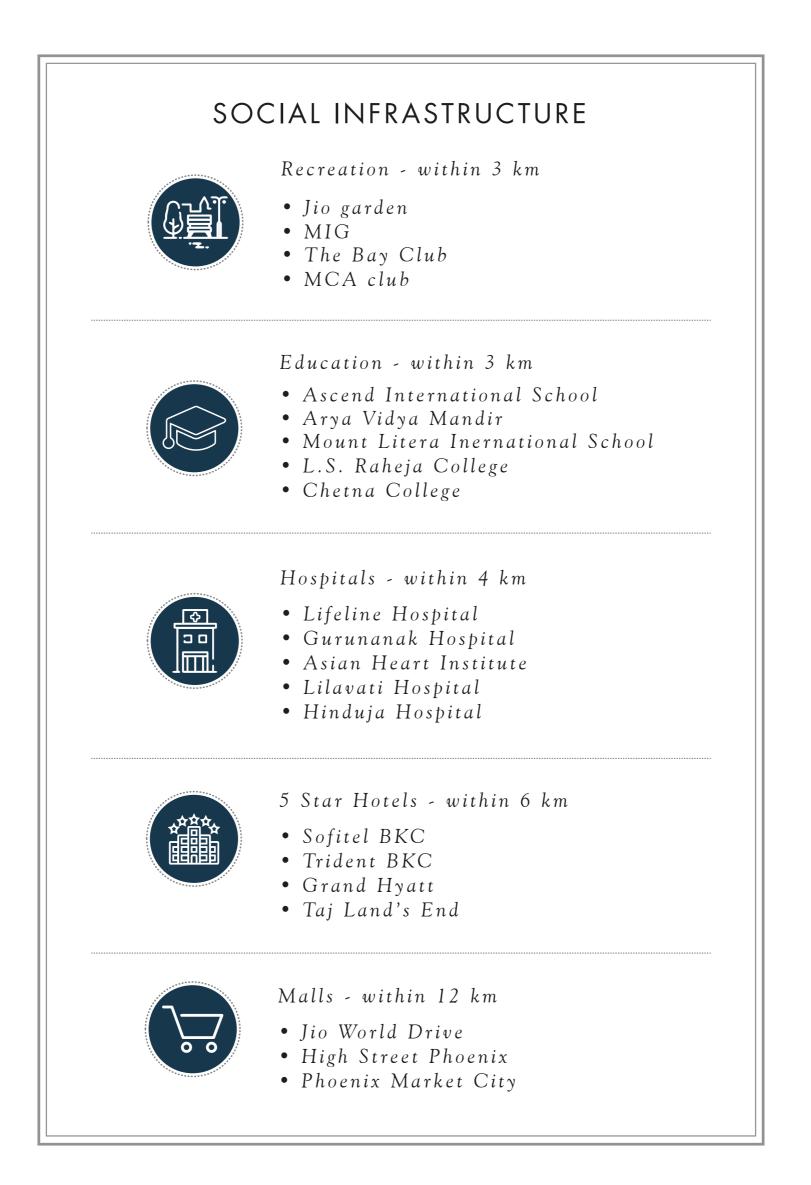

Bustling upcoming location

Close to BKC

Well-connected to the Western Suburbs and South Mumbai

Minutes away from the Sea Link and the W.E. Highway

Well developed social infrastructure - schools, hospitals, malls, restaurants nearby