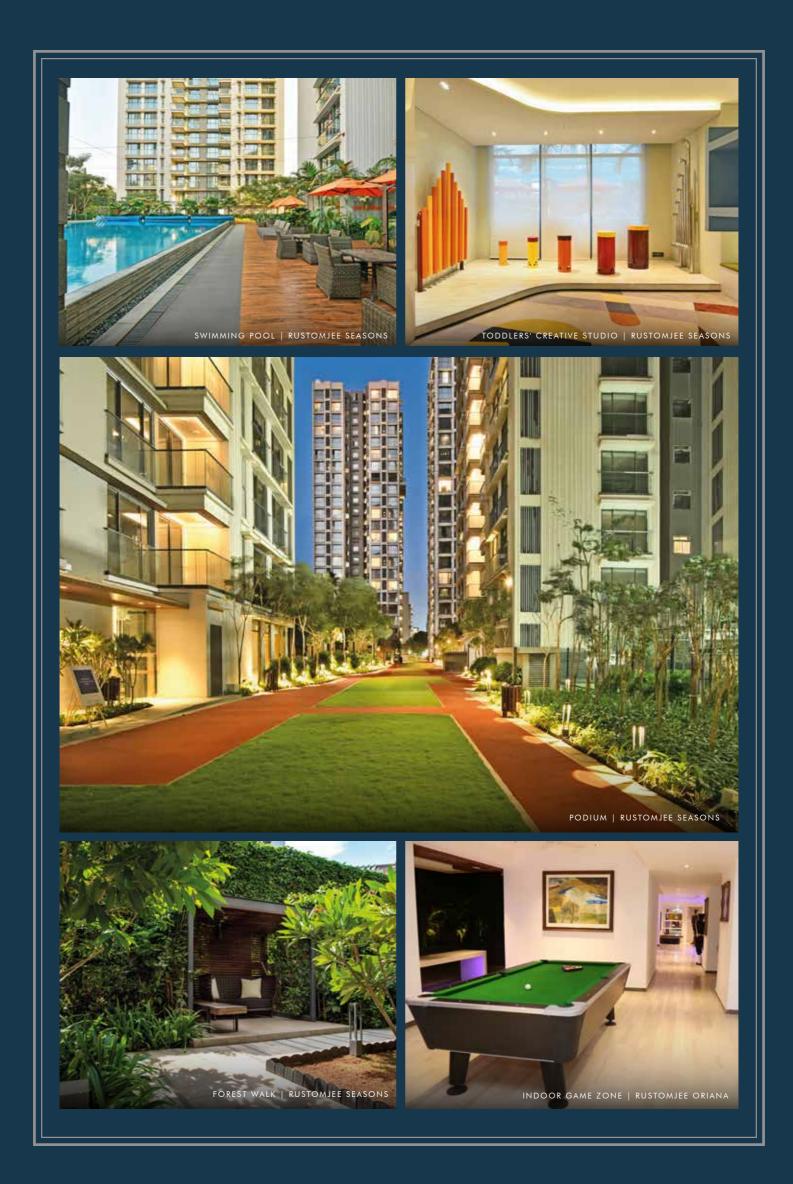

## ONE ADDRESS CAN TURN A LOCATION INTO A DESTINATION. TWO CAN TURN IT INTO THE CITY'S MOST COVETED NEIGHBOURHOOD.

Crowning the neighbourhood of Bandra East are Rustomjee Seasons and Rustomjee Oriana. Two successful redevelopment projects that introduced this part of the city to the many joys of life in a gated community. From spaces designed to enable busy corporates to pursue their long forgotten passions, nooks and corners that bring communities together, to plush homes that look like works of art, Rustomjee Seasons and Rustomjee Oriana delivered just what the city needed. Now it's time to make that gated community life the neighbourhood norm.

#### LEISURE AMENITIES:

- East sky observatory West sky observatory
- Reading alcove Yoga deck Herb garden
  - Gymnasium Game zone Swing zone
- Kids' play area Party lawn Island seating
- Seating lounge Projection screen Chit-chat nook
- Performance stage Barbecue counter Look-out bar
  - North-west stand Cabanas Seating corner
  - Multipurpose court with viewing gallery Party hall